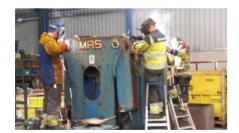

#### SAFETY

A safety culture prevails throughout the company, from senior management right down to on-site staff, and in everything that we do. Samoco's SCC-P, ISO-9001, ISO-14001 and ISO-45001 certificates guarantee the high quality and safety level in our execution.