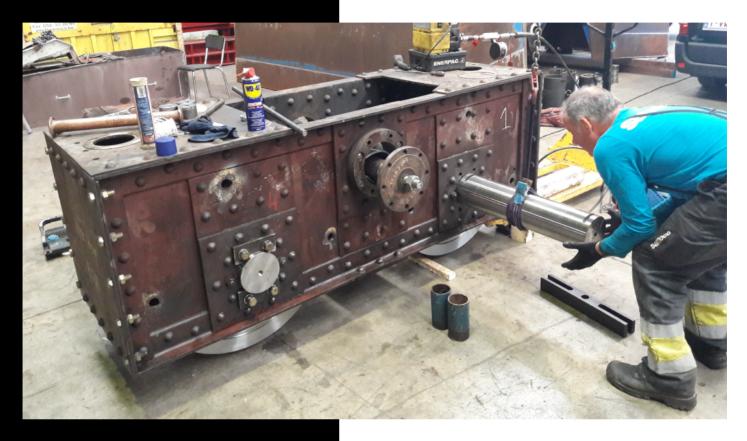

### **KEY BENEFITS/SERVICES**

Since 1973, Samoco is a full-service mechanical assembly company with multidisciplinary expertise. We provide a wide range of services to companies in need of technical assistance in the assembly, disassembly, and maintenance of factory installations and industrial equipment. Our Technicians regularly perform crane upgrades, variable speed drive repowers, extensions, raises, retrofits, relocations, demolitions, and other modifications to meet our customers' requirements. Given that the unanticipated stoppage of loading and offloading activities can quickly add up to a great deal of money, they know exactly what a 'rapid response time' means

#### **PROJECTS**

Cable Change at TITAN 700 TONS crane

Complete Overhaul Conveyor

Erection of new cranes

Repairing a Grab Mobile Harbour crane

Replacement of a Slewing Bearing

Revision of hoisting Drum 300T casting bridge